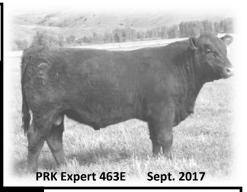

**PRK Explosive 428E** Sept. 2017

PRK Explosive 428E & dam Sept. 2017

PRK Excel 1516E Sept. 2017

PRK Excel 1516E & dam Sept. 2017

463E **PRK Expert 463E** \$3000 Pld 50.1% Salers #717733 2/23/17 Soo Line Motive(AN) Born BW 97 lbs SRS Bullseve 592B 205 Wt 763 lbs SRS Juliet 0584R Index 108 SRS Spartacus 0670Z 11/10 Wt 864 PRK Cathleen 463B **WDA** 3.32 lbs PRK Cathleen 163Y 6.2 Frame

PRK Expert 463E and dam Sept. 2017