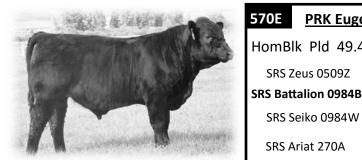

PRK Eugene 570E \$2500

BW

Index

Frame

11/10 Wt

**Born** 2/16/17

205 Wt 764 lbs

**WDA** 3.45 lbs

99 lbs

108

920

6.6

HomBlk Pld 49.4% Salers #716617

BW +1.6 WW 57 YW 105 MWW 51 Milk 23

Dam's Prod: BW 1@99 lbs WW 1@108

\* If your looking to add some stretch and

performance to your calves then Eugene

\* His dam is a well made and deep bodied 2 year old that is very balanced and good

\* Battalion is a lighter birthweight sire who Skinners sold in their 2015 sale and

SRS Zeus 0509Z

SRS Seiko 0984W

PRK Rosebud 070X

SRS Ariat 270A

PRK Rosebud 570C

\* Quad Polled

uddered.

is the bull for you.

we have used AI.

HomBlk P/S 55.7% Salers #717735

2/10/17 PRK Yellowstone 966Y Born BW 81 lbs PRK ACE 081A 205 Wt 715 lbs PRK Gina 081X Index 101 SRS Yahtzee 996Y **11/10 Wt** 868 PRK Cinderella 595C **WDA** 3.18 lbs PRK Gina 423P Frame 6.0