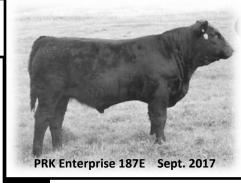

5.8

Frame

BW +0.6 WW 37 YW 77 MWW 39 Milk 20

Dam's Prod: BW 2@85 lbs WW 2@97

- \* Triple Polled
- \* Another Bullseye son with a powerful hip and good thickness.

**187E PRK Enterprise 187E** \$3500

Blk Pld 50.3% Salers #716622

Soo Line Motive(AN) Born 3/1/17 85 lbs **SRS Bullseve 592B** BW 205 Wt 690 lbs SRS Juliet 0584R Index 98 SRS United 0653U 11/10 Wt 896 PRK Julie 187Y **WDA** 3.53 lbs PRK Julie 787T Frame 6.0

BW -0.3 WW 37 YW 74 MWW 39 Milk 21

<u>Dam's Prod</u>: BW 5@79 lbs WW 5@99

- \* Quad Polled
- \* Enterprise is an attractive profiling bull with good length and top.
- \* May work on larger framed heifers.
- \* His mother is a feminine female with an excellent udder and disposition.