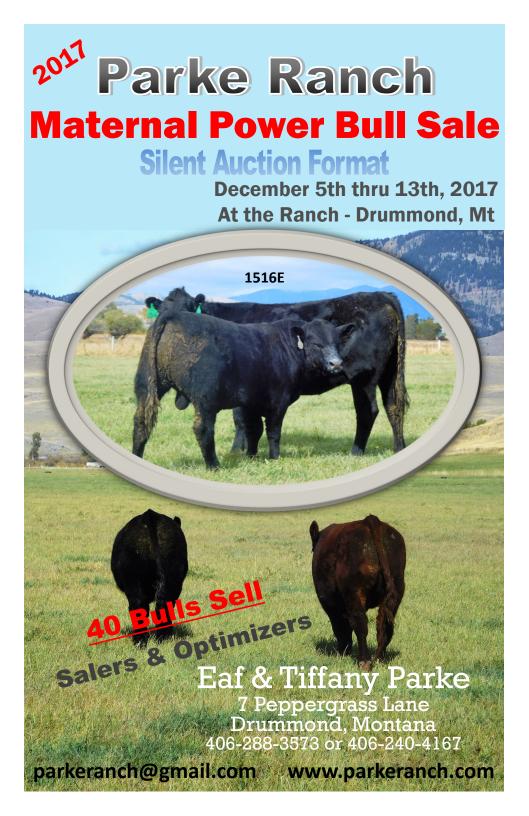

#### PRK Excel 1516E \$3500 1516E

Blk Pld 49.7% Salers #716628

2/18/17 Born Soo Line Motive(AN) 93 lbs BW SRS Bullseye 592B 205 Wt 751 lbs SRS Juliet 0584R Index 106 11/10 Wt 890 PRK Ace 081A **WDA** 3.36 lbs PRK Lady 1516C Frame 5.9 PRK Lady 886U

### BW +1.1 WW 46 YW 86 MWW 45 Milk +22

**Dam's Prod**: BW 1@93 lbs WW 1@106

- Quad Polled
- \* A very correct made and attractive bull that has been a standout since birth.
- \* His dam is a very feminine, stylish female with a tremendous udder.
- \* A very consistent and productive cow family. His grand dam is the dam of 886E in this sale.