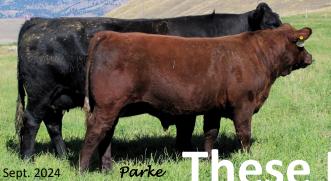

3 yr. old Enhancer with Enhancer bull (#2198M)

Sept. 2024 Parke TOSC BUS SCH Parke

5 yr. old Optimizer with Enhancer bull (#1909M)

Parke

Eaf & Tiffany Parke Family
Drummond, Montana

Eaf 406-240-4167 Joseph 406-396-0369 parkeranch@gmail.com www.parkeranch.com